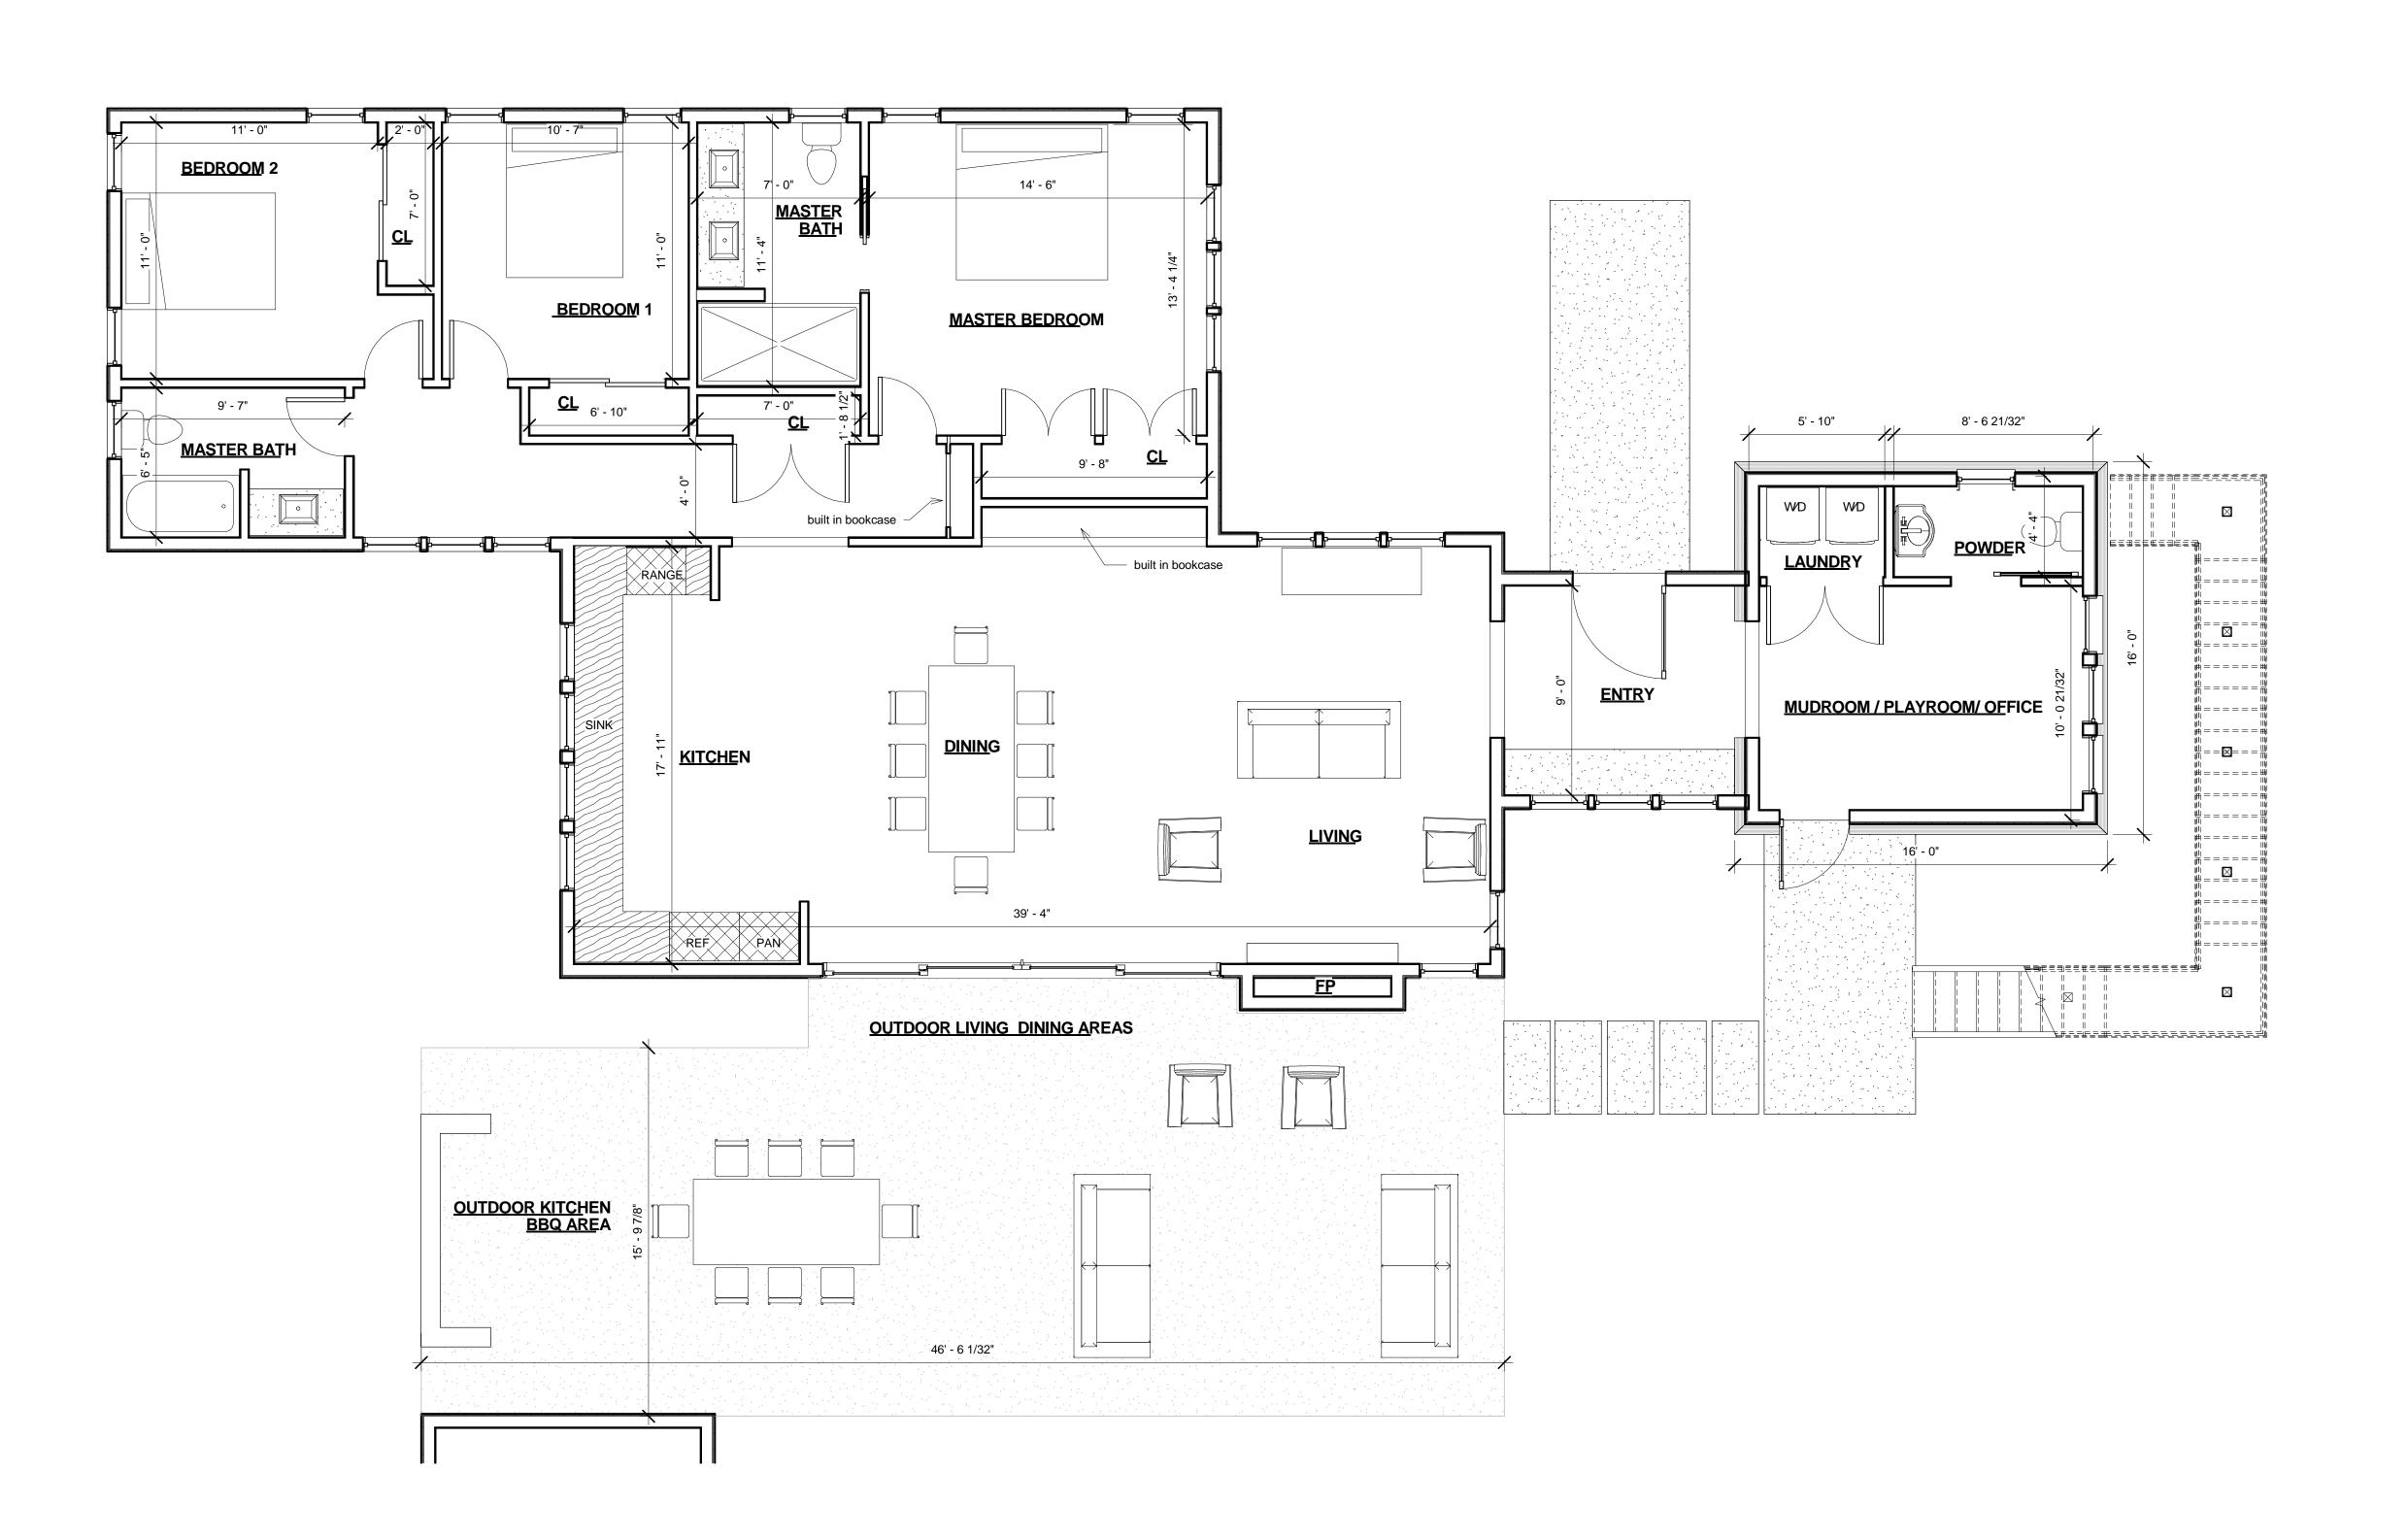

## Floor Plans

Copyright 2023 Dwellingpoint Design

| Version        | V500           |
|----------------|----------------|
| Drawn by       | Niko Preovolos |
| Date           | 2023           |
| Project number | 2207-01        |

A101

1/4" = 1'-0"

2 Second Floor 1/4" = 1'-0"

**New Home** 

2 Second Floor Annotated 1/4" = 1'-0"

| No. | Description | Date |
|-----|-------------|------|
|     |             |      |
|     |             |      |
|     |             |      |
|     |             |      |
|     |             |      |