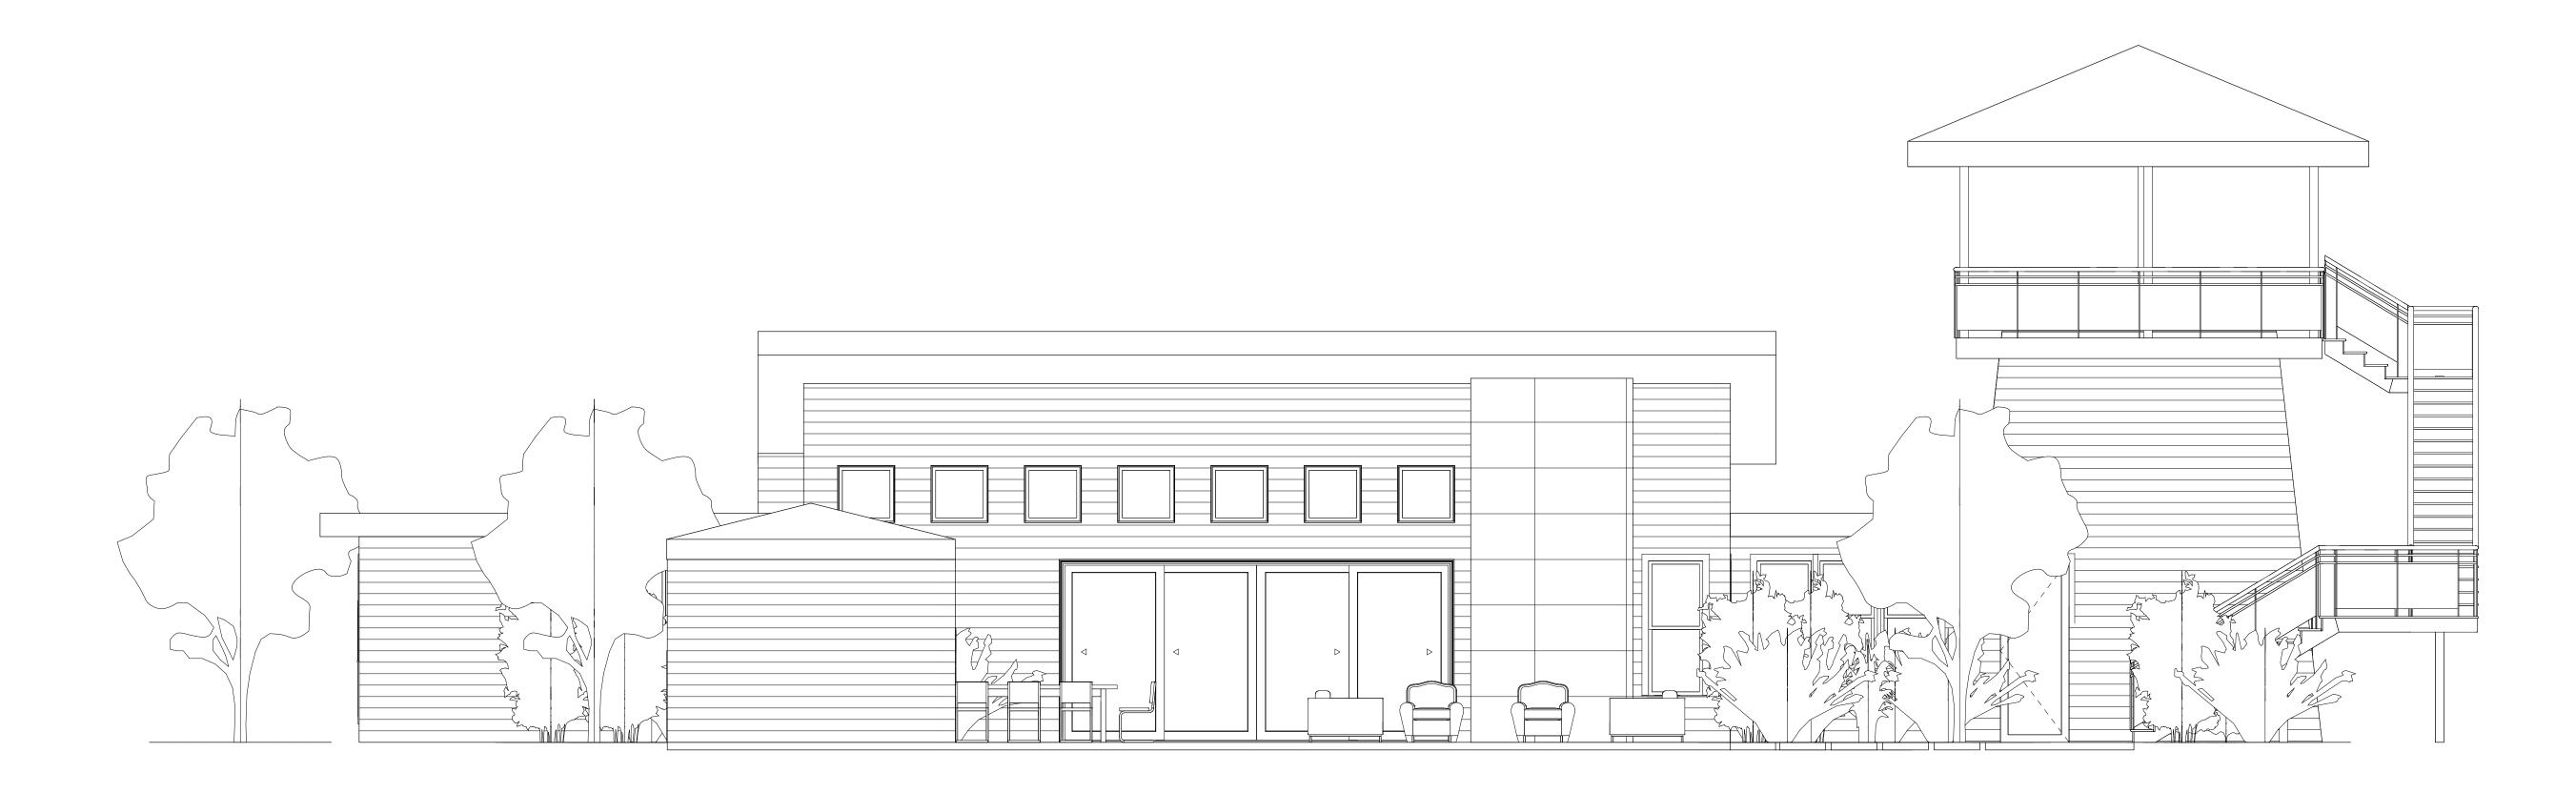

Project number 2206-01

Date 2023

Drawn by Niko Preovolos

Version V120

A101.1

New Home

2 Back Elevation (South) 1/4" = 1'-0"

2 Back Elevation (South) 1/4" = 1'-0"

Cooper Road Project Sebastopol, CA

**New Home** 

| No. | Description | Date |
|-----|-------------|------|
|     |             |      |
|     |             |      |
|     |             |      |
|     |             |      |
|     |             |      |