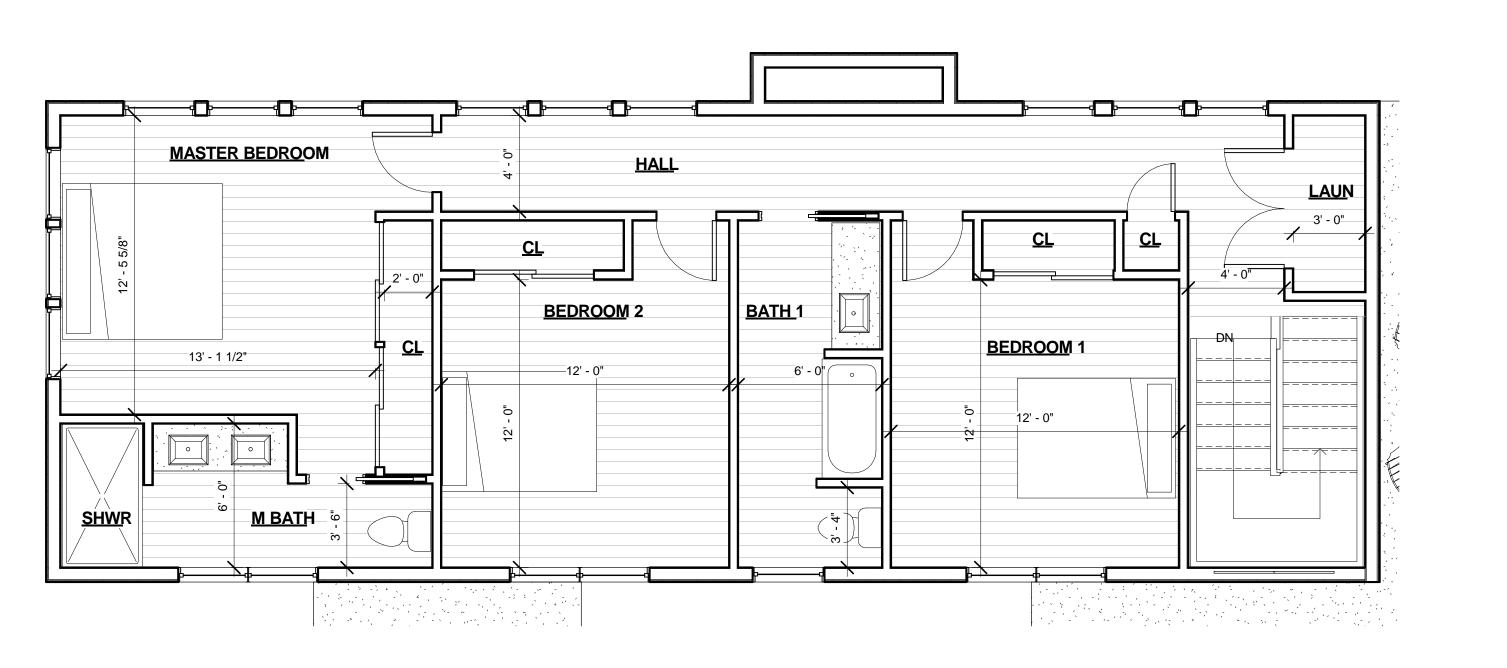

## Floor Plans

Copyright 2023 Dwellingpoint Design

| Version        | V500           |
|----------------|----------------|
| Drawn by       | Niko Preovolos |
| Date           | 2023           |
| Project number | 2207-01        |

A101

1/4" = 1'-0"

2 Second Floor 1/4" = 1'-0"

**New Home** 

2 Second Floor Annotated 1/4" = 1'-0"

| No. | Description | Date |
|-----|-------------|------|
|     |             |      |
|     |             |      |
|     |             |      |
|     |             |      |
|     |             |      |

#### Floor Plans Annotated

Copyright 2023 Dwellingpoint Design

| Version        | V500           |
|----------------|----------------|
| Drawn by       | Niko Preovolos |
| Date           | 2023           |
| Project number | 2207-01        |

A102

Scale

**New Home** 

| No. | Description | Date |
|-----|-------------|------|
|     |             |      |
|     |             |      |
|     |             |      |
|     |             |      |
|     |             |      |
|     |             |      |