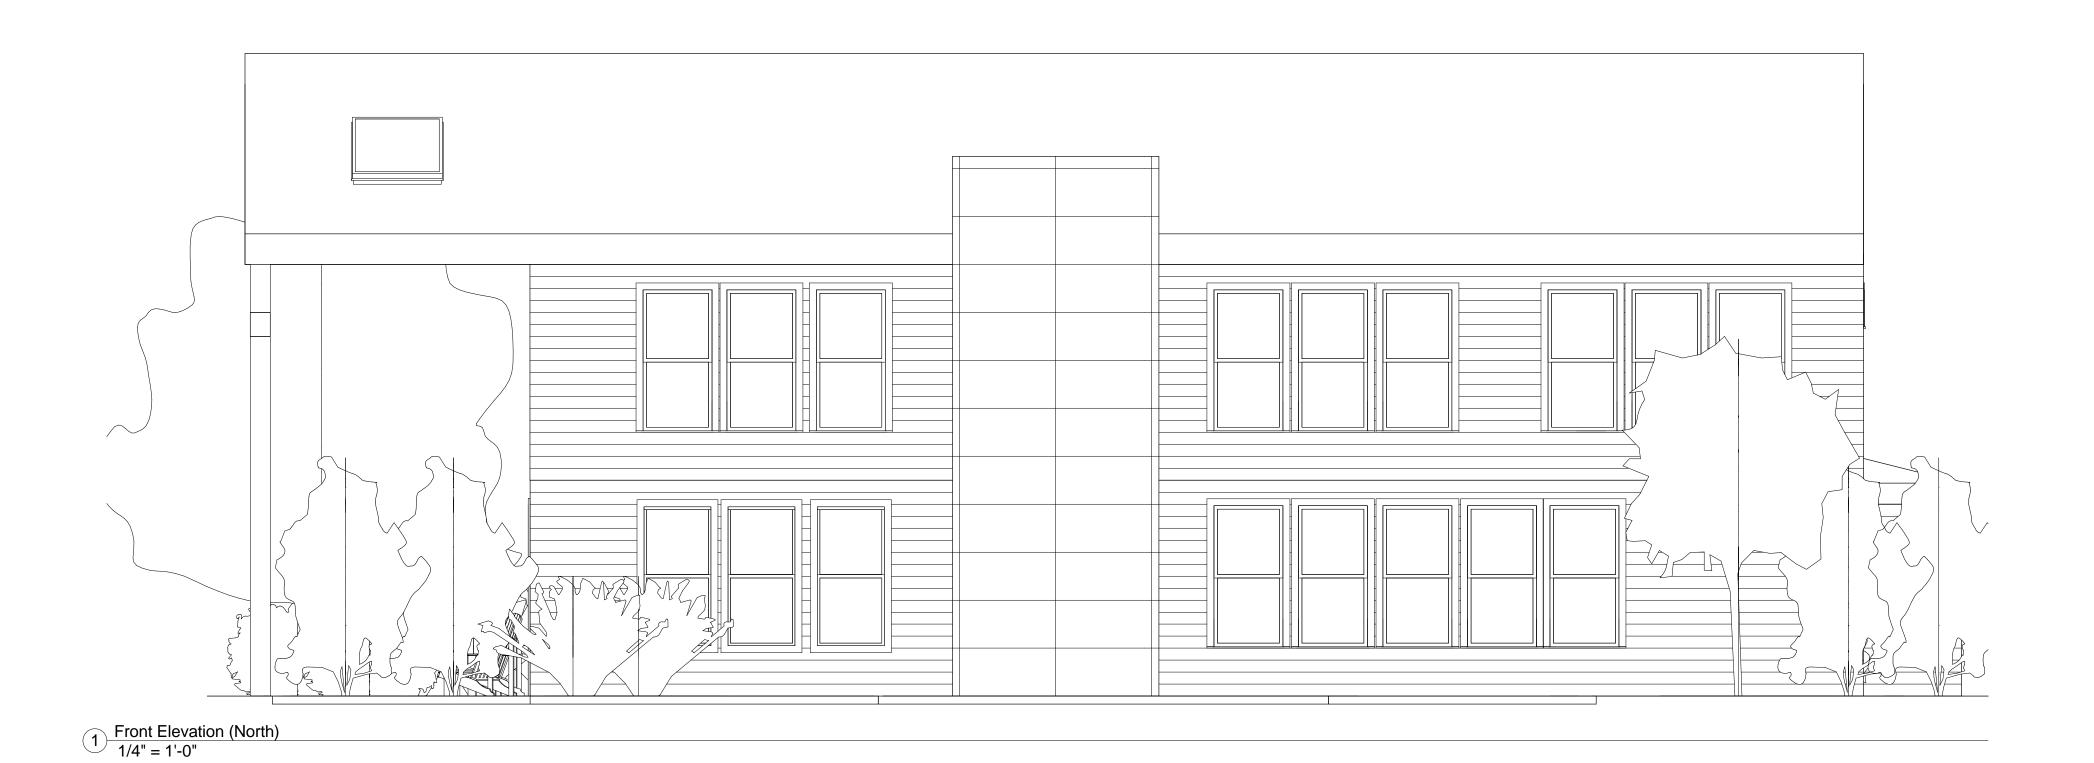

### Elevations Front And Back

Copyright 2023 Dwellingpoint Design

Project number 2206-01

Date 2023

Drawn by Niko Preovolos

Version V120

A200

**New Home** 

## Elevations Front & Back

Copyright 2023 Dwellingpoint Design

| Version        | V500          |
|----------------|---------------|
| Drawn by       | Niko Preovolo |
| Date           | 2023          |
| Project number | 2207-0        |
|                |               |

A200

**New Home** 

| No. | Description | Date |
|-----|-------------|------|
|     |             |      |
|     |             |      |
|     |             |      |
|     |             |      |
|     |             |      |
|     |             |      |