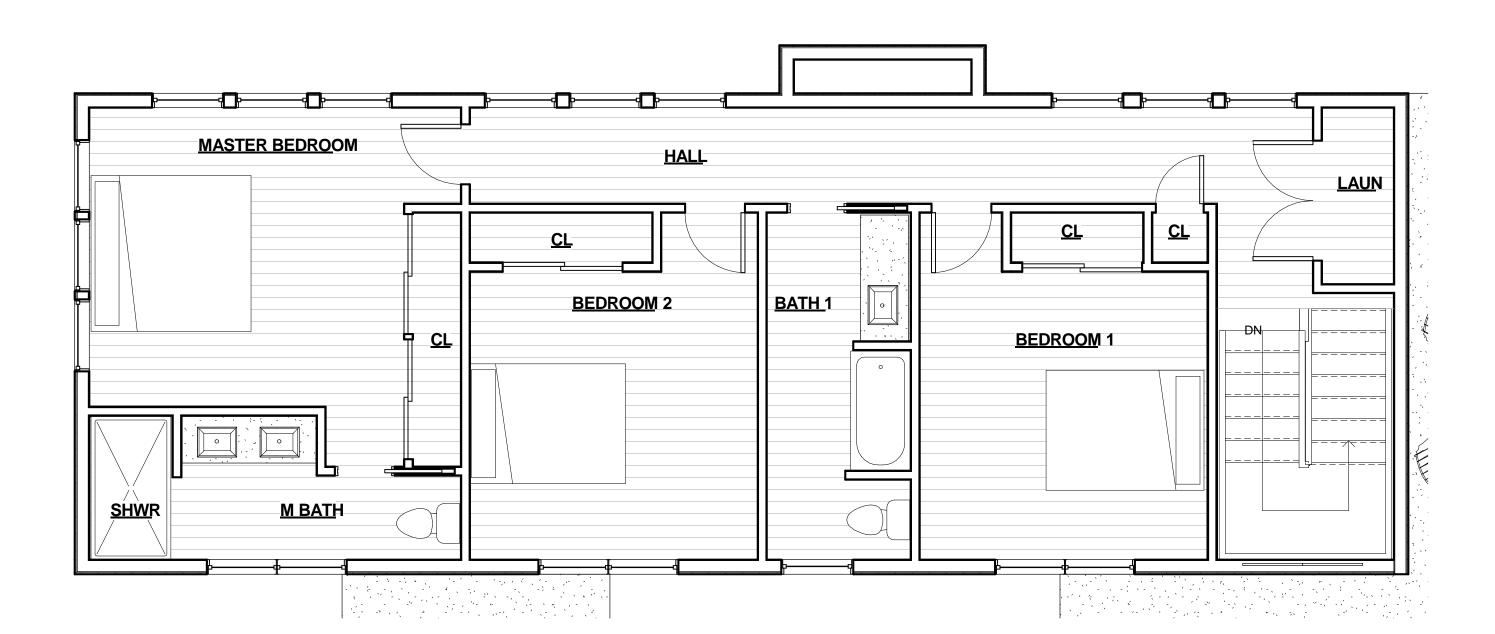

A101

1/4" = 1'-0"

2 Second Floor 1/4" = 1'-0"

**New Home** 

2 Second Floor Annotated 1/4" = 1'-0"

| No. | Description | Date |
|-----|-------------|------|
|     |             |      |
|     |             |      |
|     |             |      |
|     |             |      |
|     |             |      |