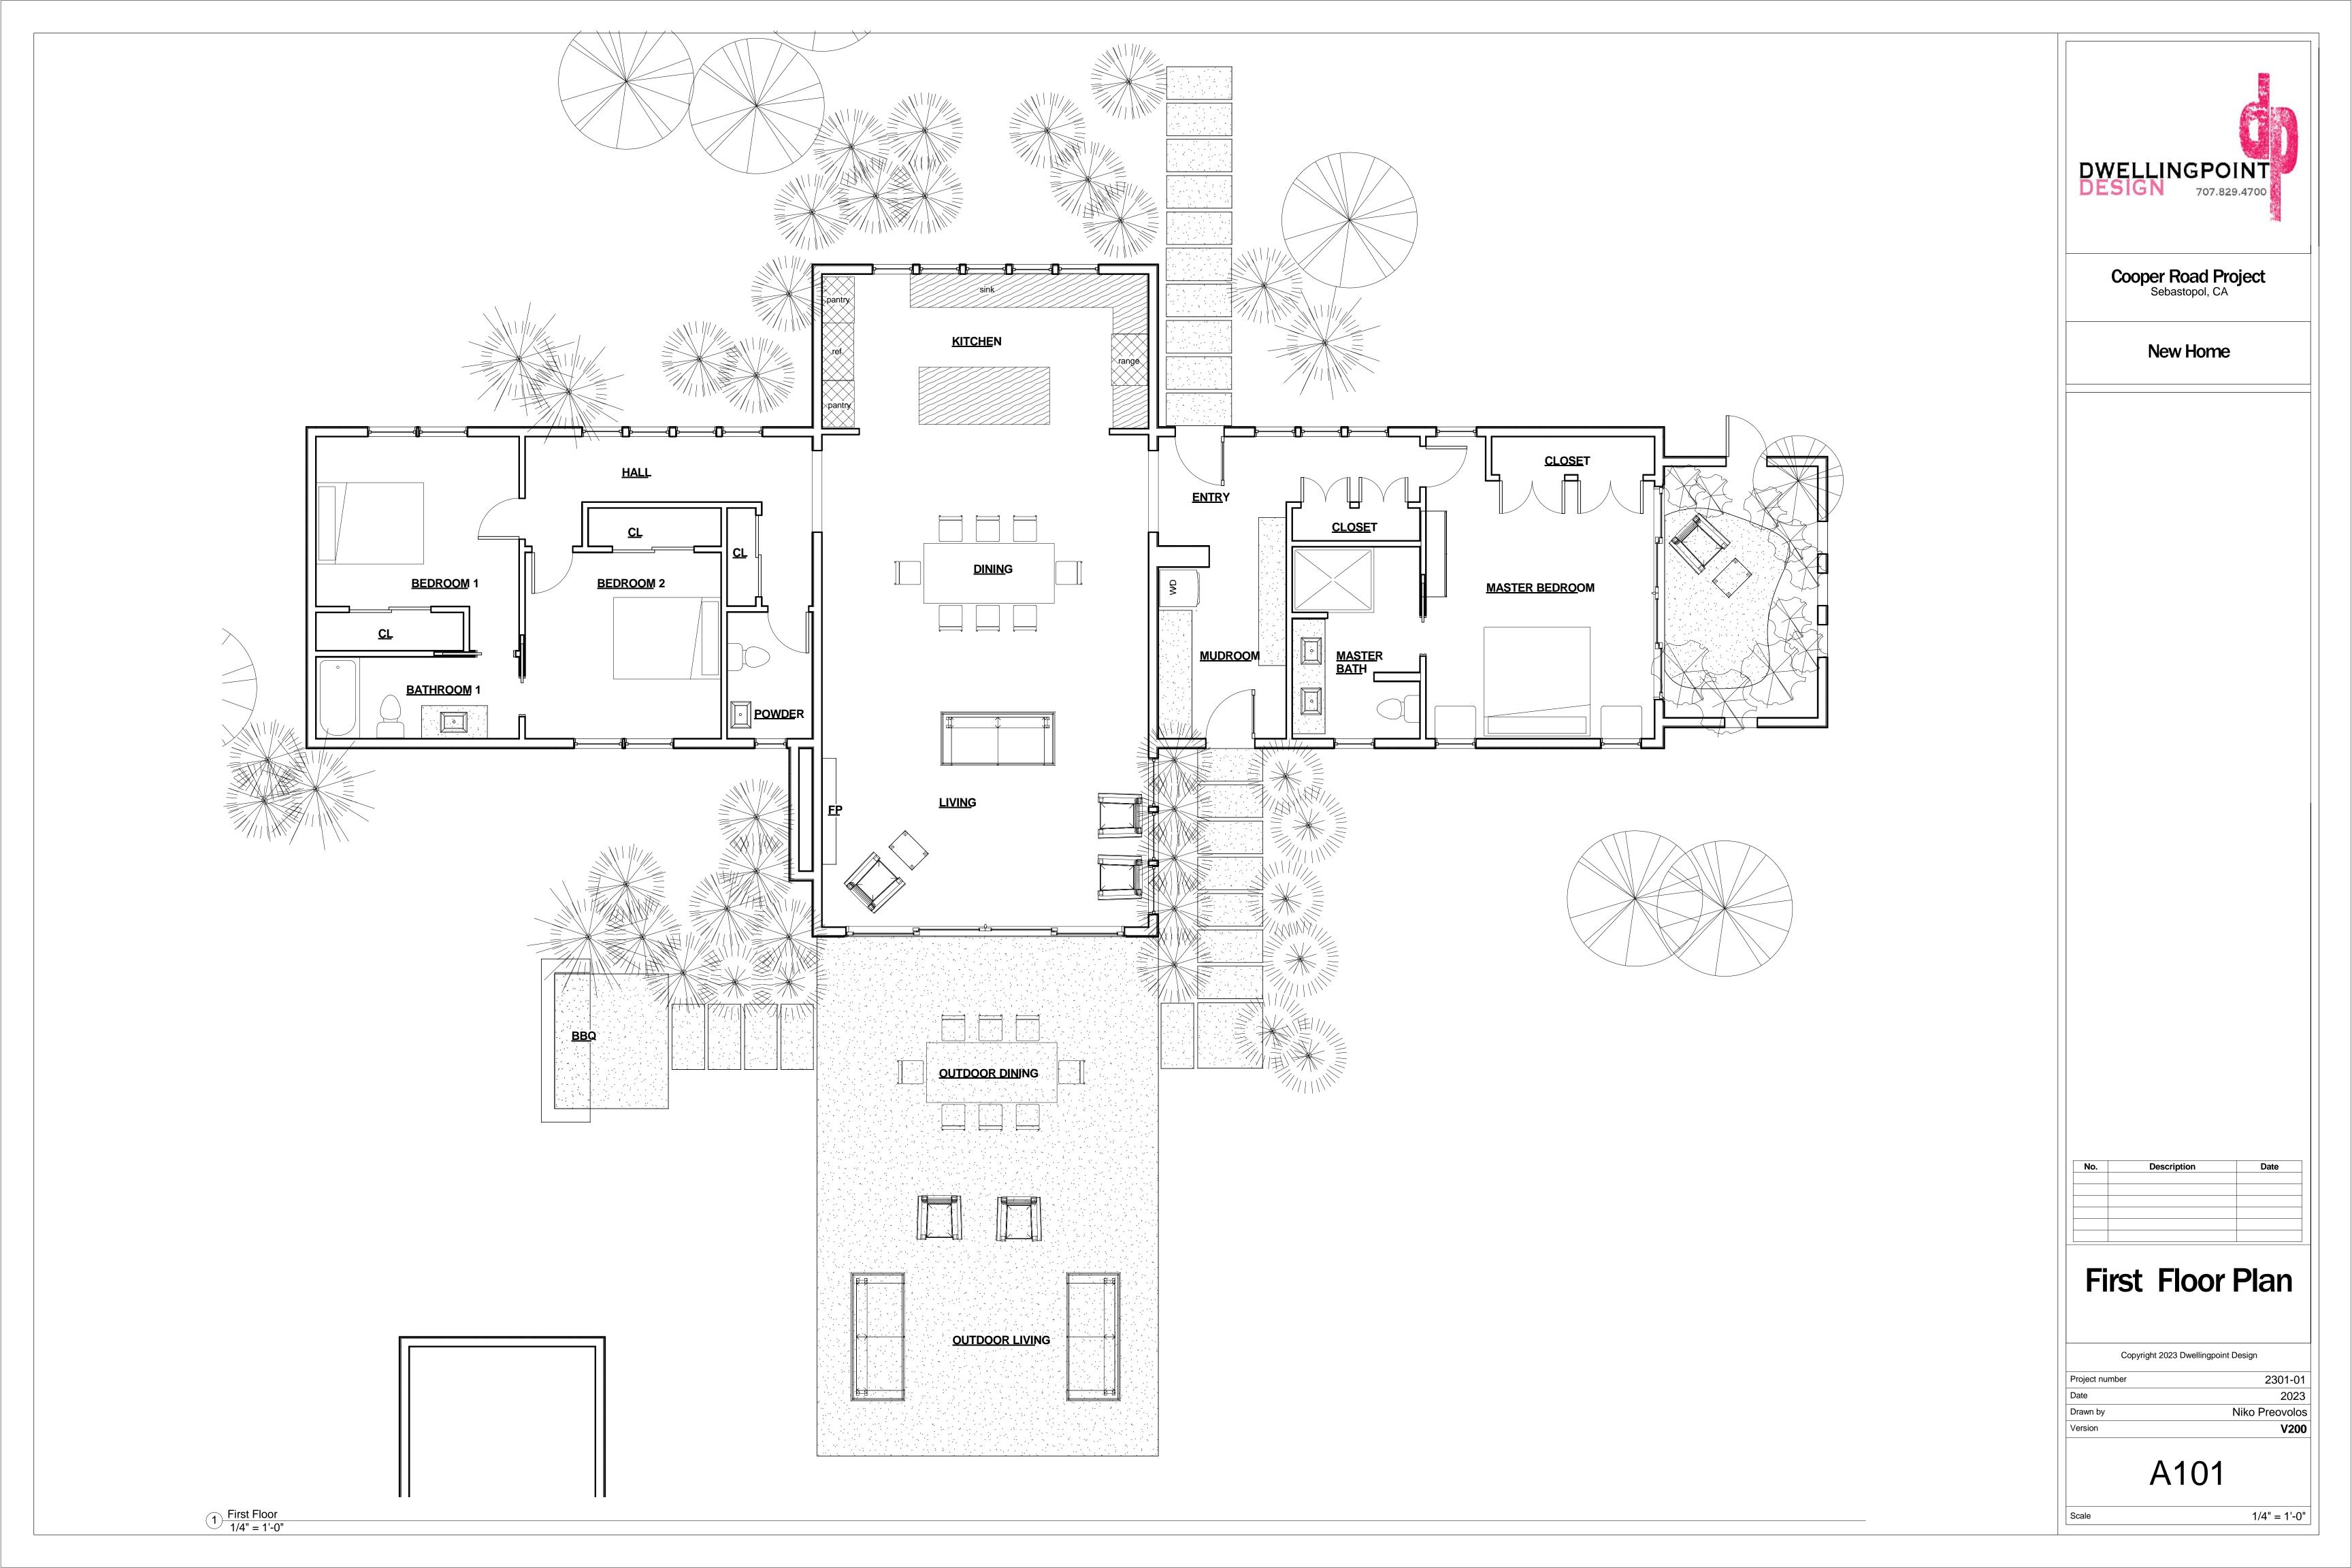

**New Home** 

First Floor Plan

Copyright 2023 Dwellingpoint Design

2206-01 Project number 2023 Niko Preovolos

A101

New Home

First Floor Annotated

Copyright 2023 Dwellingpoint Design

## Floor Plans

Copyright 2023 Dwellingpoint Design

| Version        | V500           |
|----------------|----------------|
| Drawn by       | Niko Preovolos |
| Date           | 2023           |
| Project number | 2207-01        |