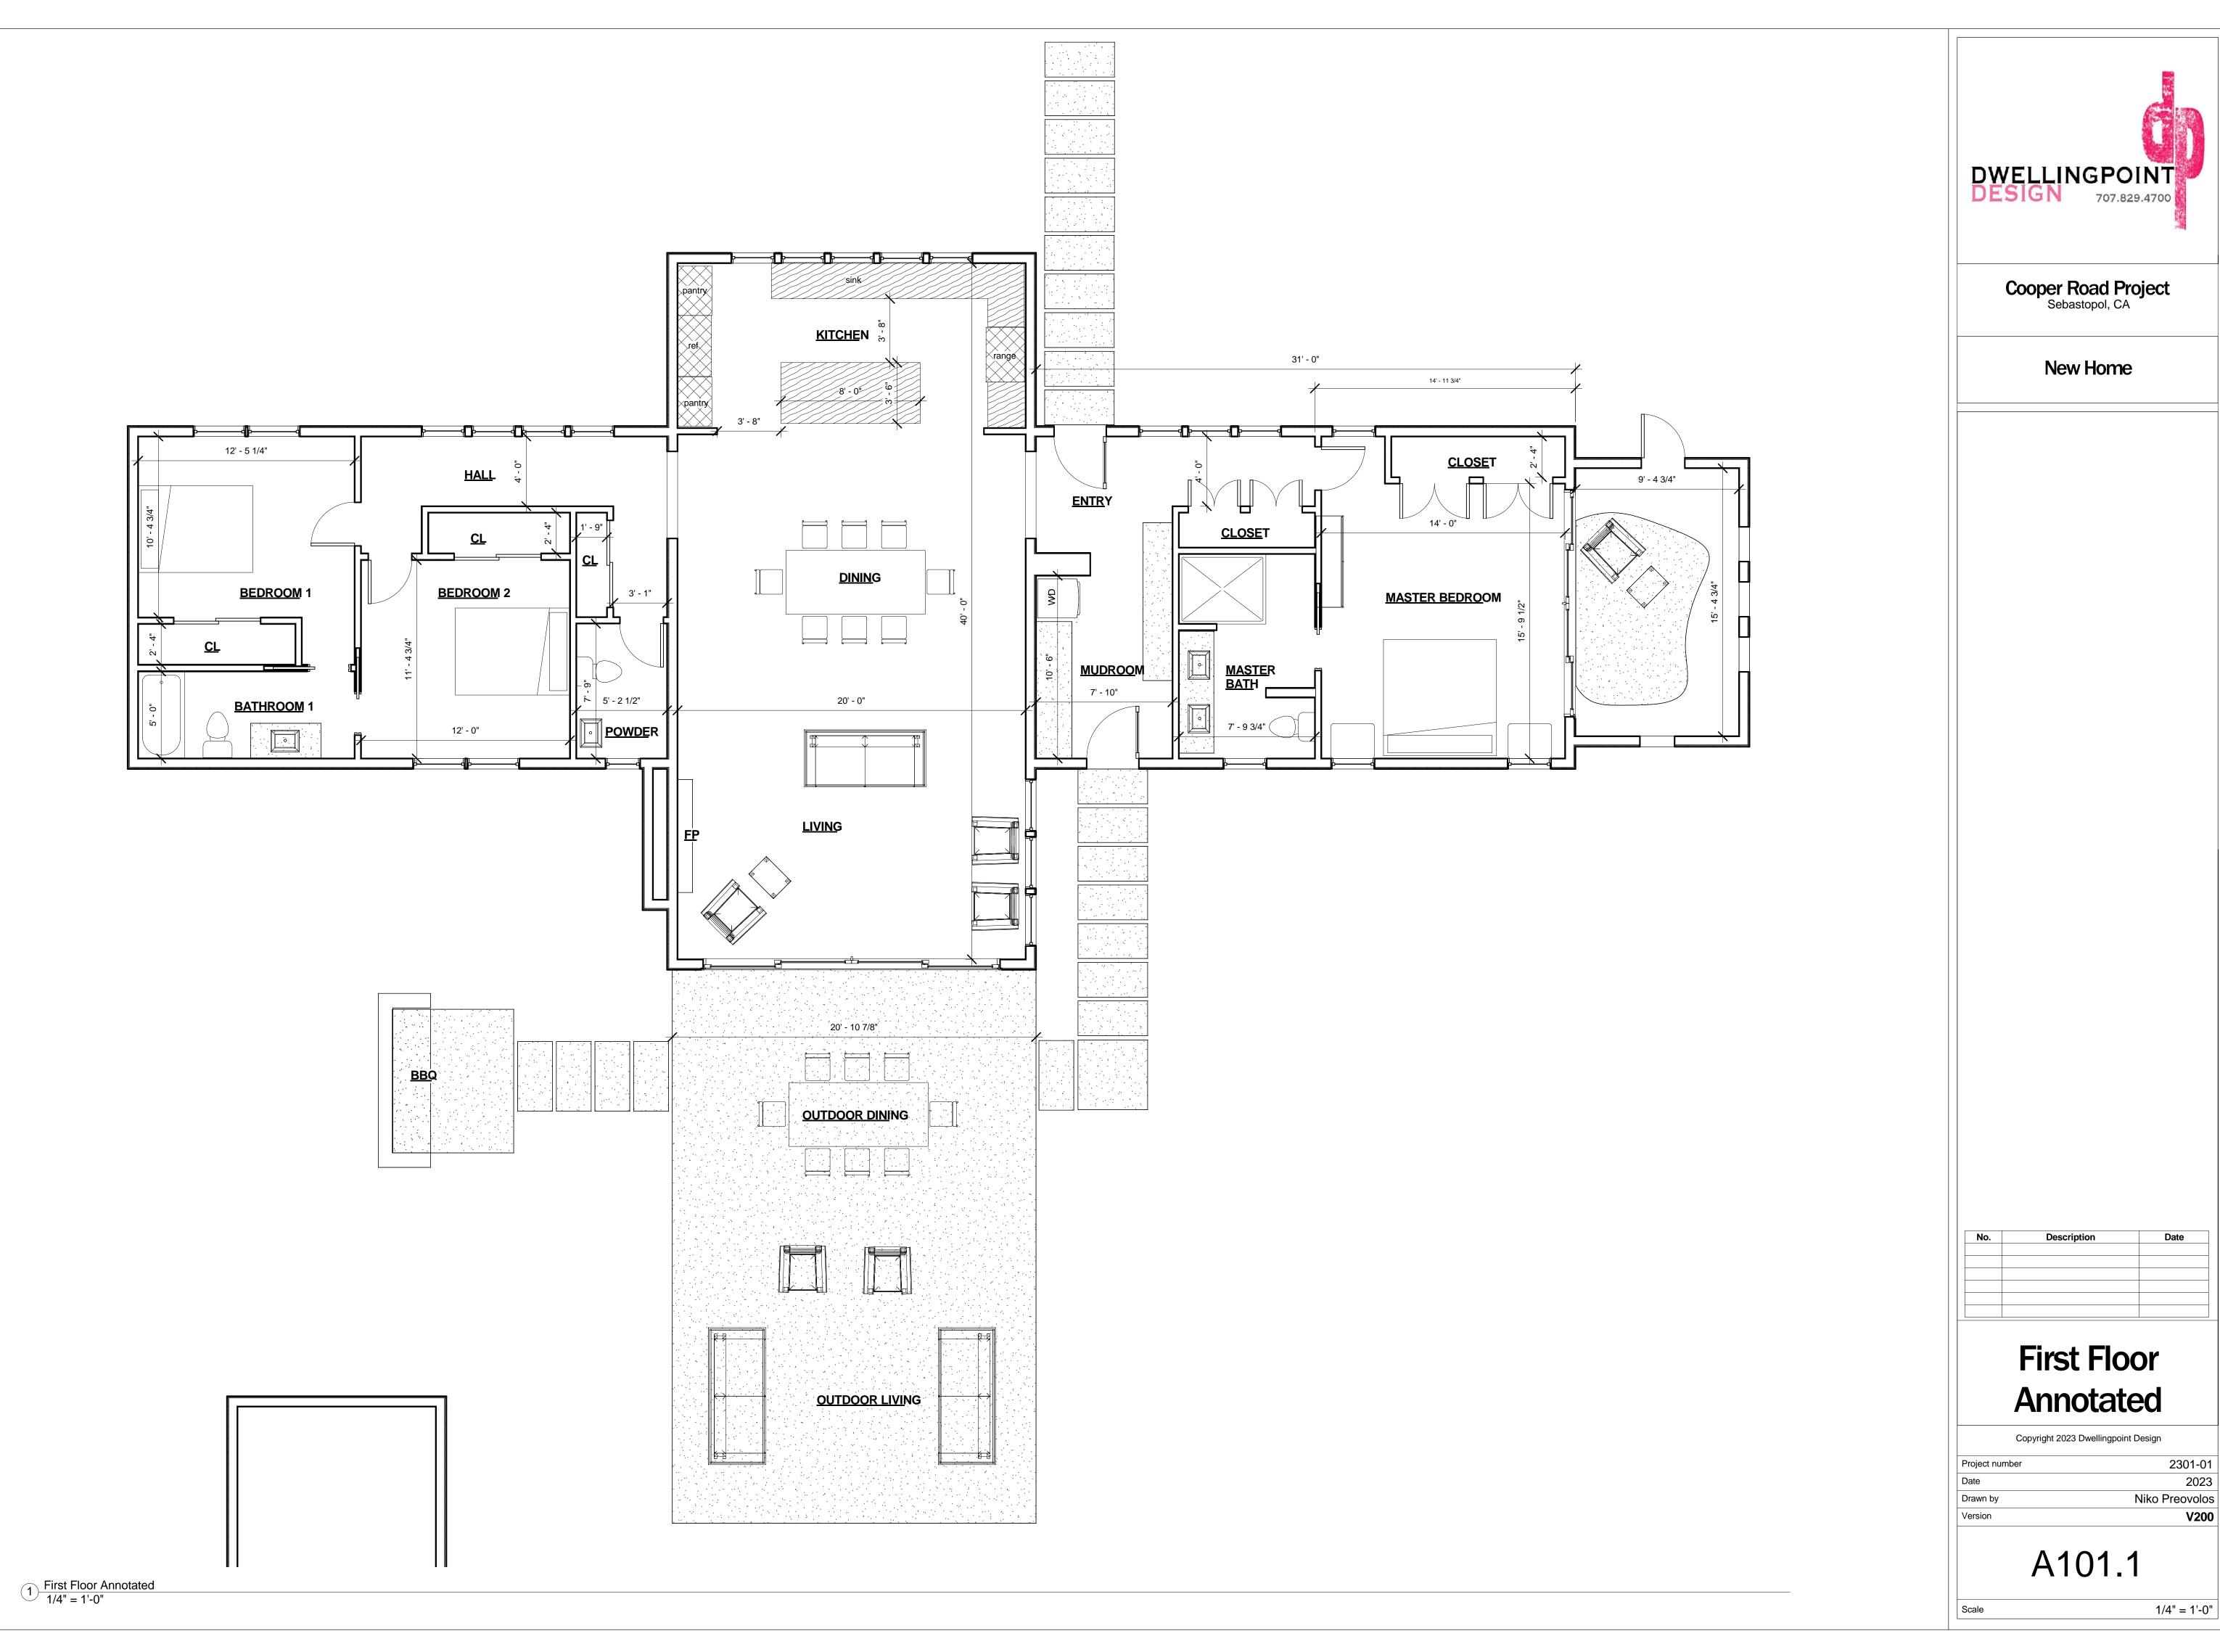

**New Home** 

First Floor Plan

Copyright 2023 Dwellingpoint Design

2206-01 Project number 2023 Niko Preovolos

A101

New Home

First Floor Annotated

Copyright 2023 Dwellingpoint Design

#### Floor Plans Annotated

Copyright 2023 Dwellingpoint Design

| Version        | V500           |
|----------------|----------------|
| Drawn by       | Niko Preovolos |
| Date           | 2023           |
| Project number | 2207-01        |