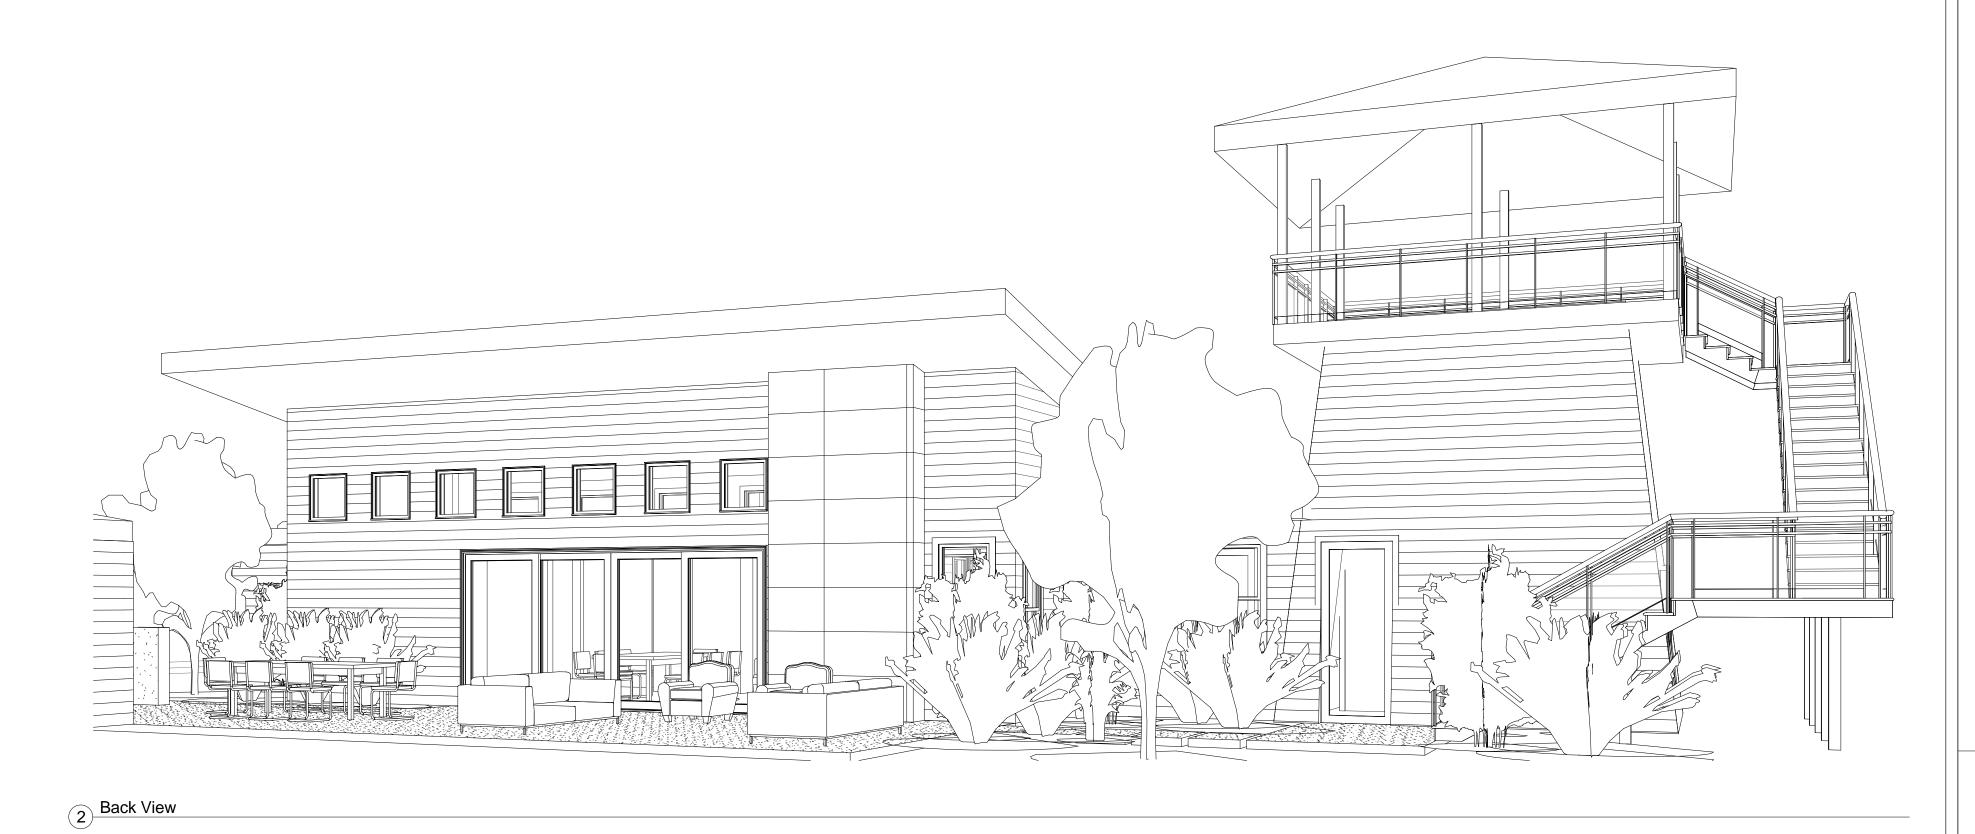

Project number 2206-01

Date 2023

Drawn by Niko Preovolos

Version V120

A101.1

New Home

2 Back Elevation (South) 1/4" = 1'-0"

2 Back Elevation (South) 1/4" = 1'-0"

Cooper Road Project Sebastopol, CA

**New Home** 

| No. | Description | Date |
|-----|-------------|------|
|     |             |      |
|     |             |      |
|     |             |      |
|     |             |      |
|     |             |      |