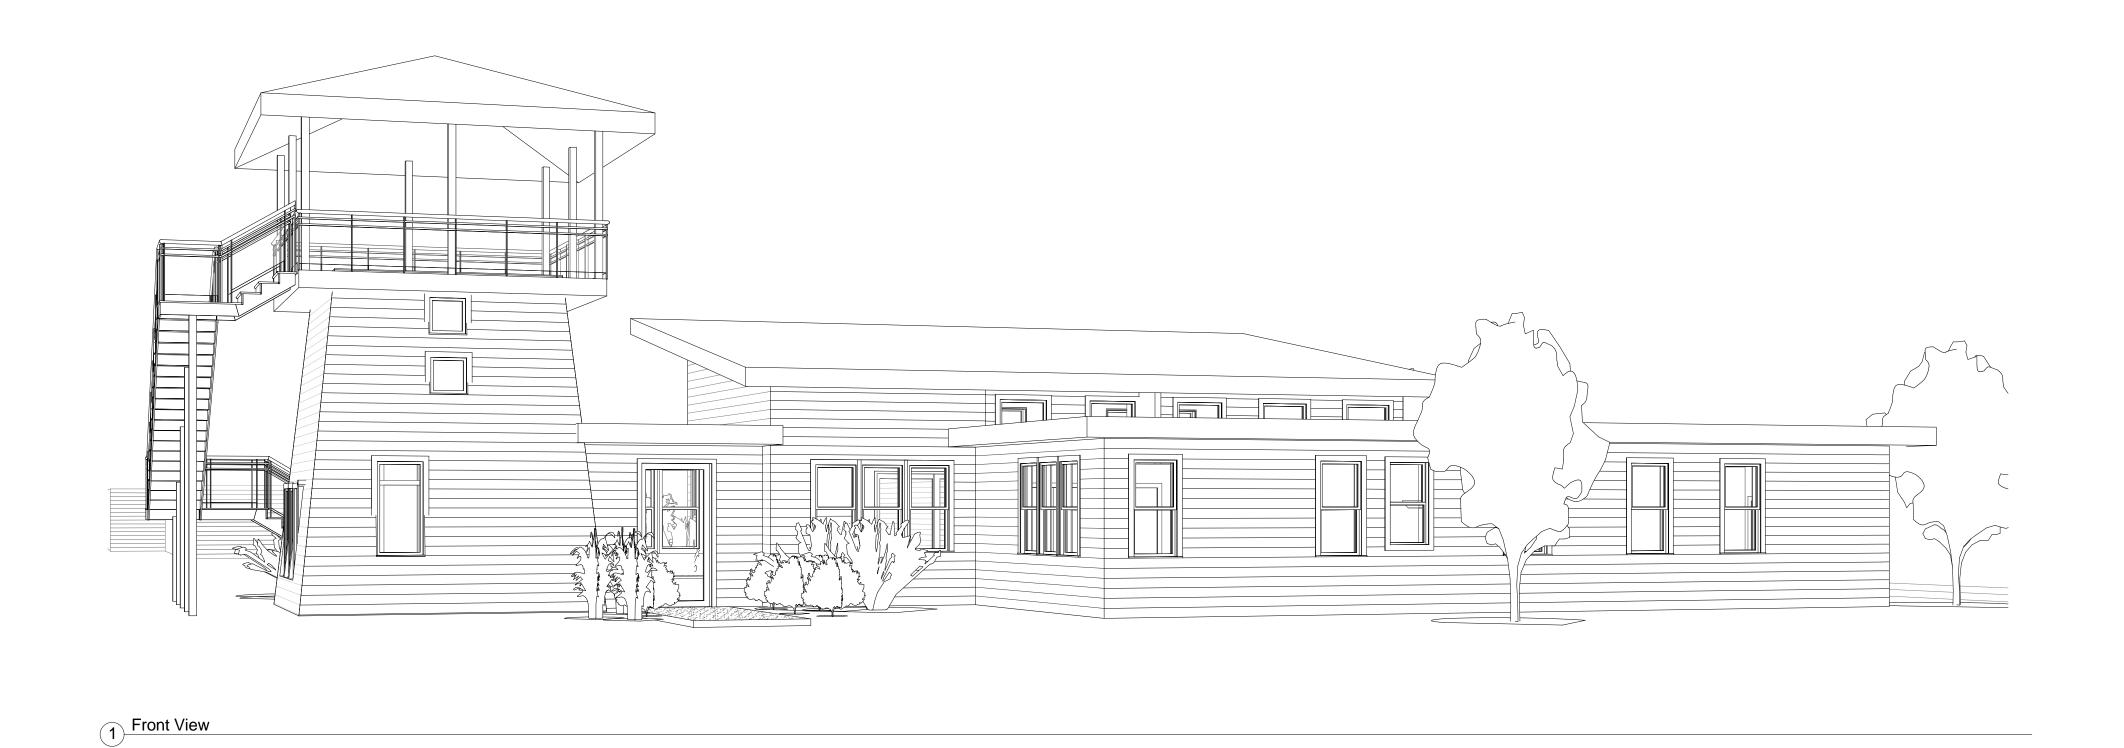

# Exterior Renderings

Copyright 2023 Dwellingpoint Design

 Project number
 2206-01

 Date
 2023

 Drawn by
 Niko Preovolos

 Version
 V120

A500

Scale

# Exterior Renderings

Copyright 2023 Dwellingpoint Design

| 1              |               |
|----------------|---------------|
| Version        | V20           |
| Drawn by       | Niko Preovolo |
| Date           | 2023          |
| Project number | 2301-0        |

## Exterior Renderings

| Copyright 2023 | Dwellingpoint Design |
|----------------|----------------------|
| Project number | 2207-01              |
| Date           | 2023                 |
| Drawn by       | Niko Preovolos       |
| Version        | V500                 |
|                |                      |