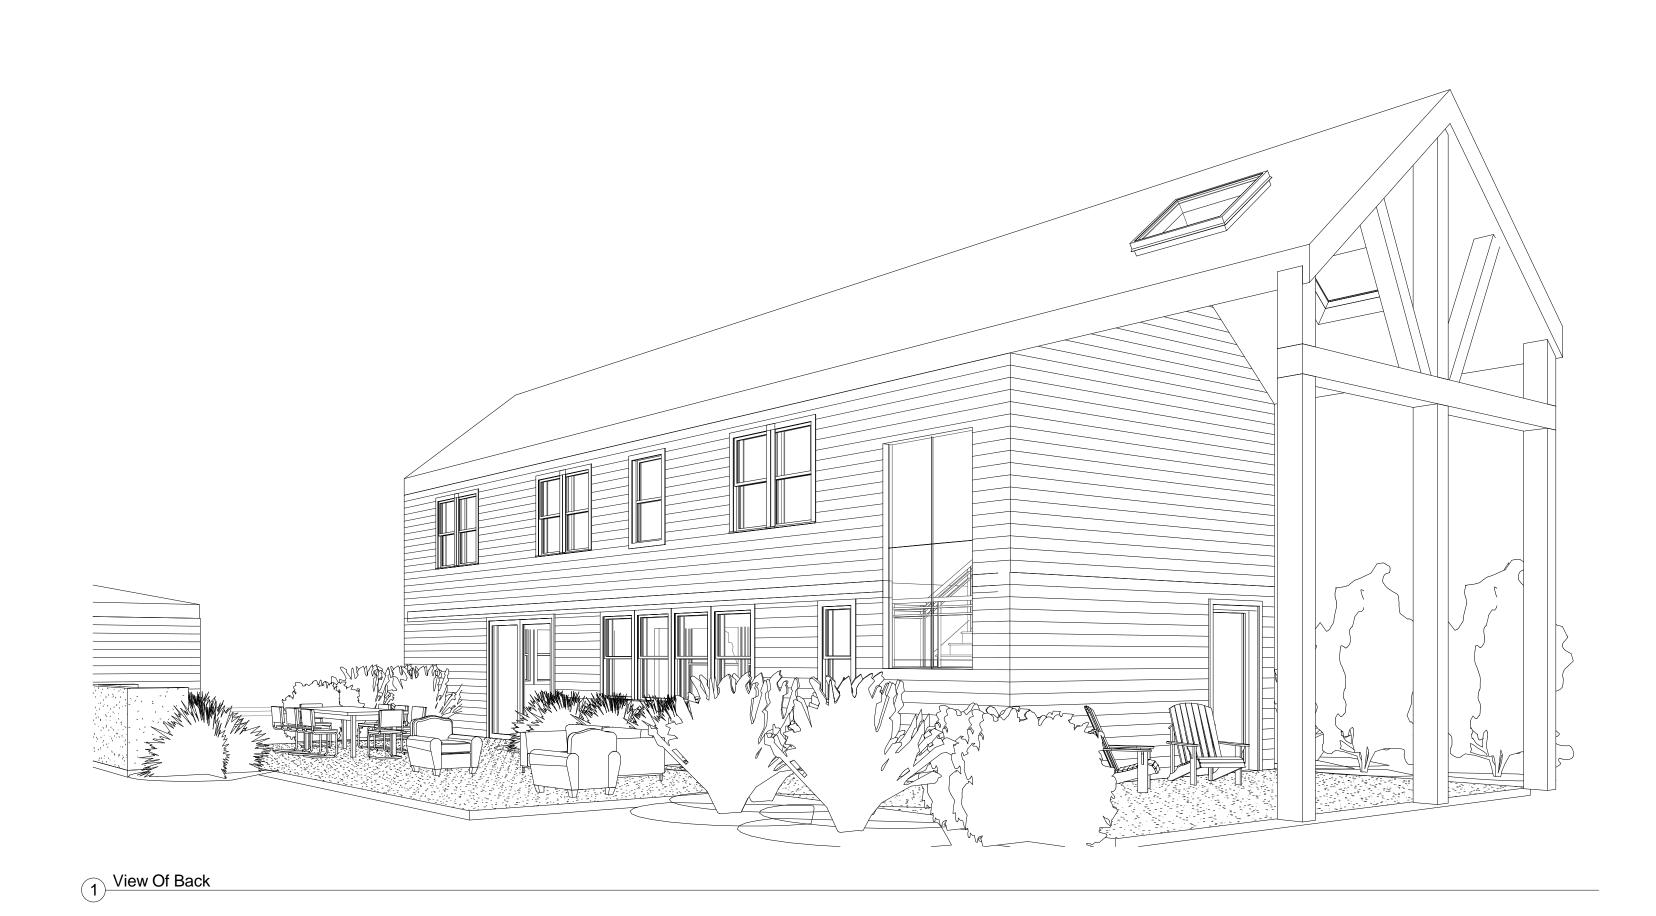

# Exterior Renderings

Copyright 2023 Dwellingpoint Design

 Project number
 2206-01

 Date
 2023

 Drawn by
 Niko Preovolos

 Version
 V120

A500

Scale

# Exterior Renderings

Copyright 2023 Dwellingpoint Design

| 1              |               |
|----------------|---------------|
| Version        | V20           |
| Drawn by       | Niko Preovolo |
| Date           | 2023          |
| Project number | 2301-0        |

A500

cale

**New Home** 

## Exterior Renderings

| Copyright 2023 | Dwellingpoint Design |
|----------------|----------------------|
| Project number | 2207-01              |
| Date           | 2023                 |
| Drawn by       | Niko Preovolos       |
| Version        | V500                 |
|                |                      |

A500

Scale