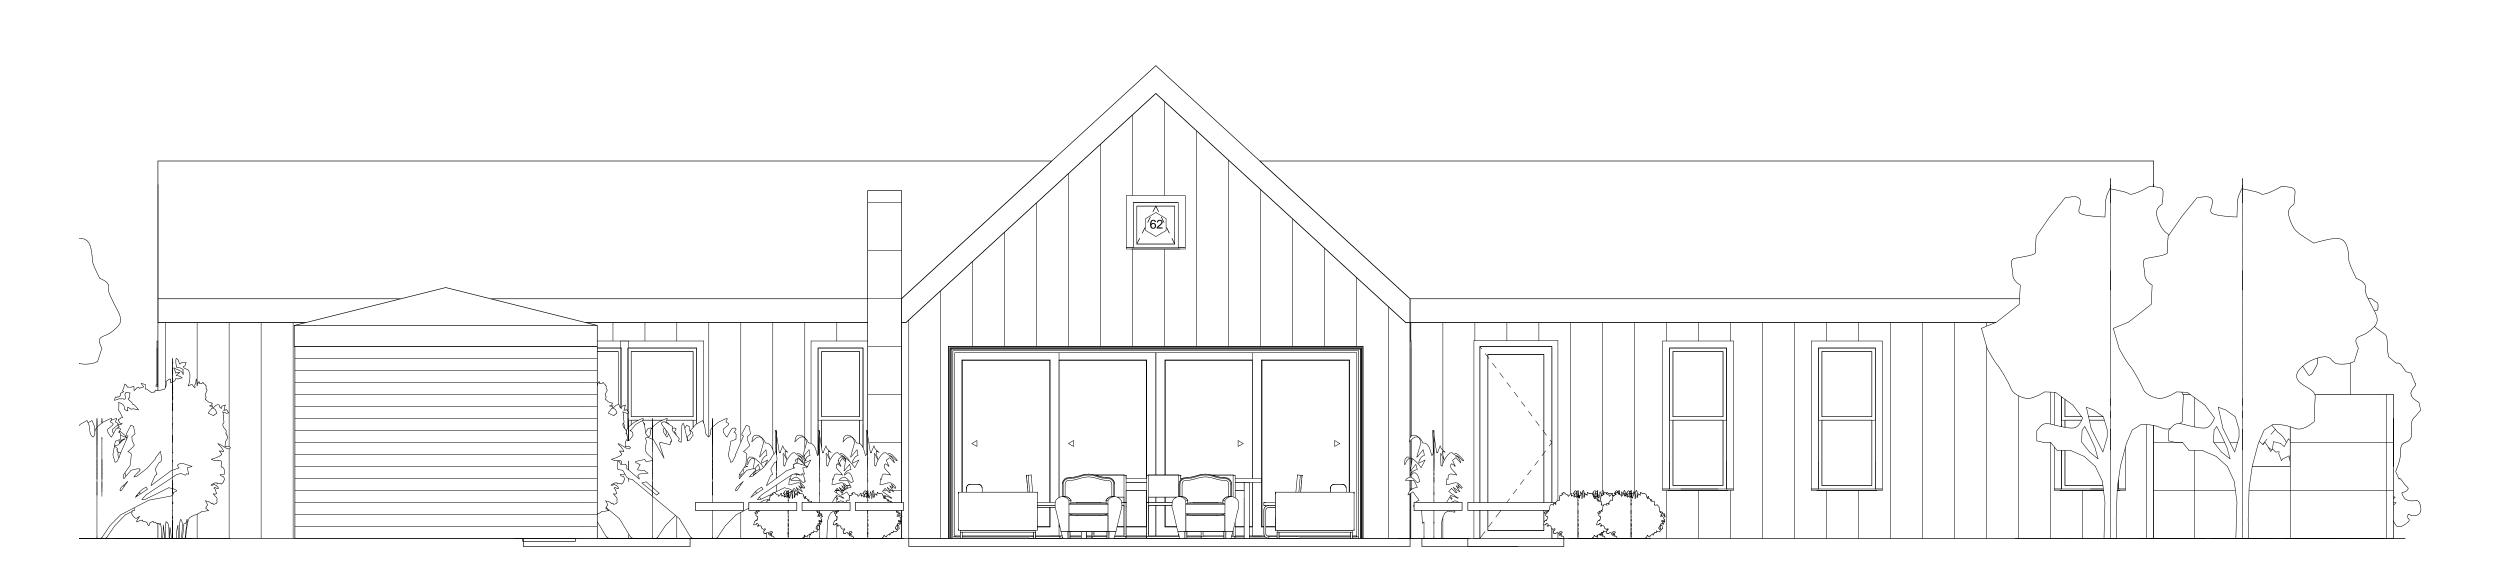

Project number 2206-01

Date 2023

Drawn by Niko Preovolos

Version V120

A101.1

New Home

2 Back Elevation (South) 1/4" = 1'-0"

2 Back Elevation (South) 1/4" = 1'-0"

Cooper Road Project Sebastopol, CA

**New Home** 

| No. | Description | Date |
|-----|-------------|------|
|     |             |      |
|     |             |      |
|     |             |      |
|     |             |      |
|     |             |      |