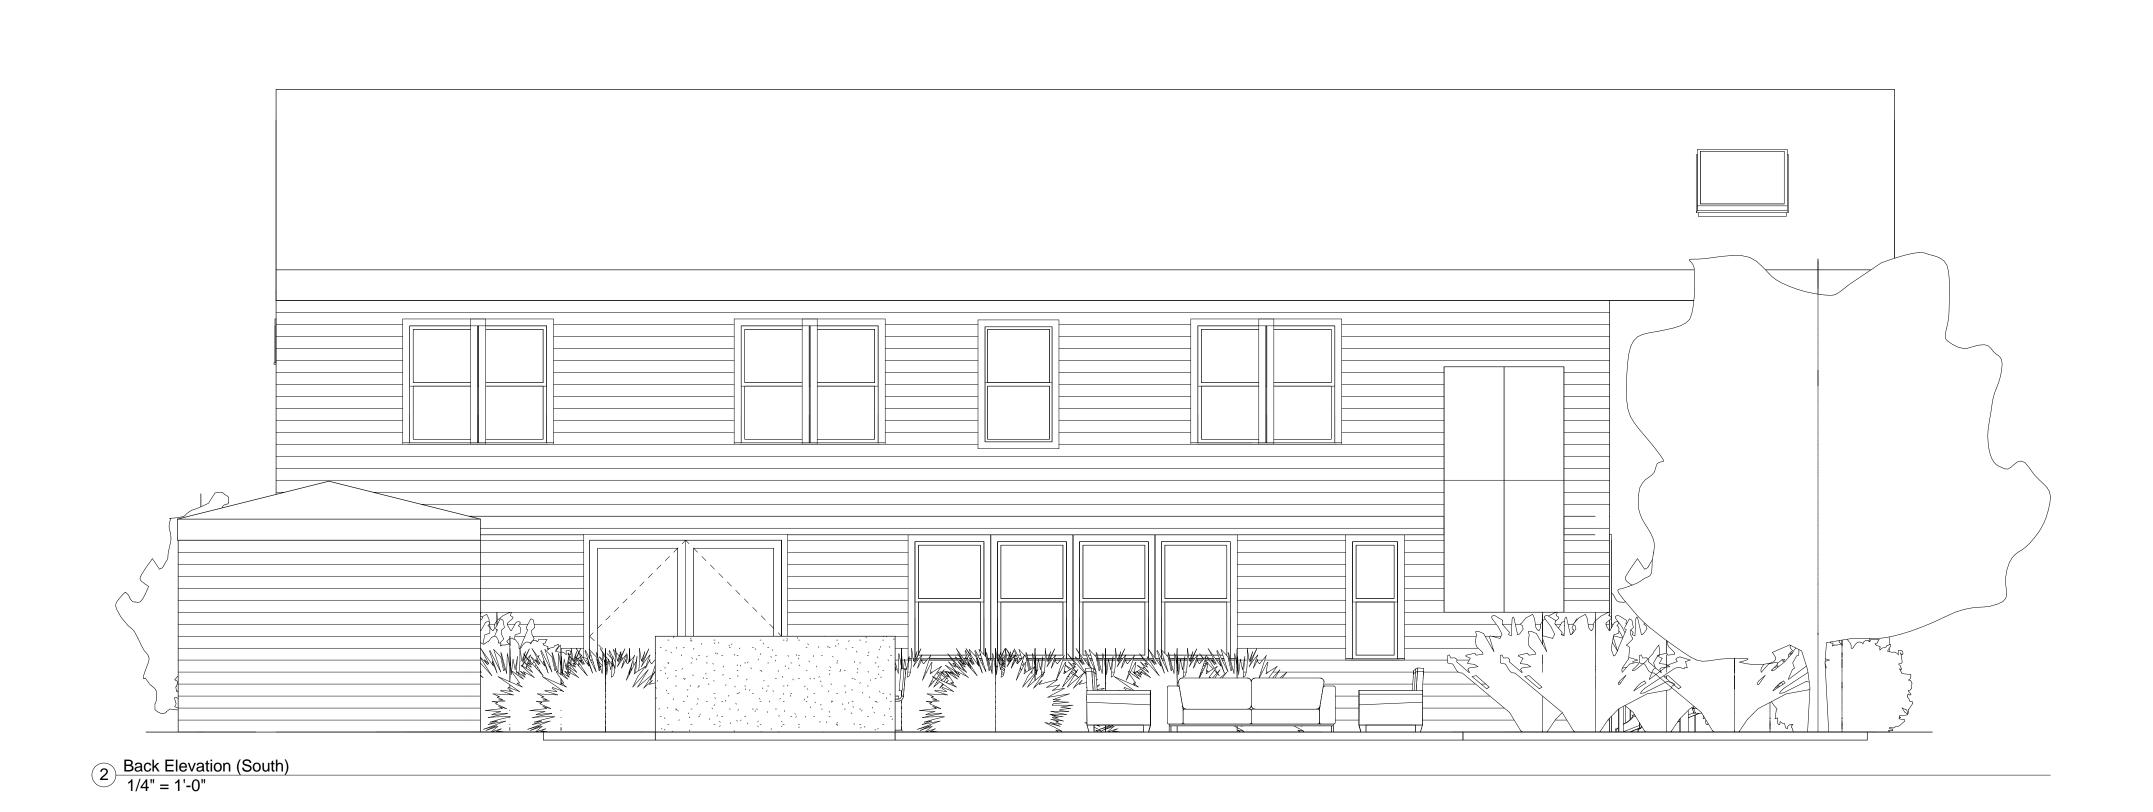

Project number 2206-01

Date 2023

Drawn by Niko Preovolos

Version V120

A101.1

New Home

2 Back Elevation (South) 1/4" = 1'-0"

2 Back Elevation (South) 1/4" = 1'-0"

Cooper Road Project Sebastopol, CA

**New Home** 

| No. | Description | Date |
|-----|-------------|------|
|     |             |      |
|     |             |      |
|     |             |      |
|     |             |      |
|     |             |      |

## Elevations Front & Back

Copyright 2023 Dwellingpoint Design

| Version        | V500          |
|----------------|---------------|
| Drawn by       | Niko Preovolo |
| Date           | 2023          |
| Project number | 2207-0        |
|                |               |

A200

**New Home** 

| No. | Description | Date |
|-----|-------------|------|
|     |             |      |
|     |             |      |
|     |             |      |
|     |             |      |
|     |             |      |
|     |             |      |